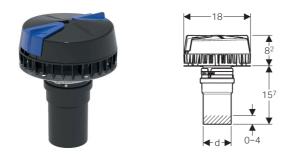

### **Characteristics**

- Straight connector made of PE-HD, can be shortened
- Straight connector can be reduced directly or extended

### Article

| Art. no. | d, ø |
|----------|------|
|          | [mm] |

**359.034.00.1** 75